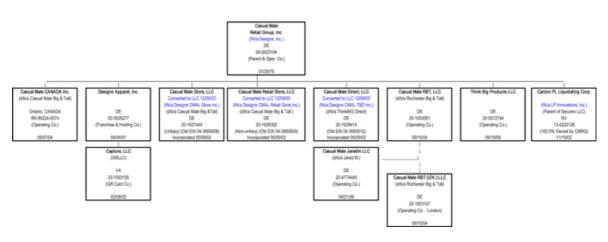

| 10.0%                             | \$ 0                                   | \$ 0                                |
| Wells Fargo Business Credit, Inc.    | \$ 9,000,000               | 9.0%                              | \$ 0                                   | \$ 0                                |
| LaSalle Retail Finance               | \$ 8,500,000               | 8.5%                              | \$ 1,500,000                           | 15%                                 |
| Total                                | \$100,000,000              | 100%                              | \$10,000,000                           | 100%                                |

# Exhibit 3.9(b) Existing Defaults under Material Contracts

None.

## Exhibit 4.2

#### **Loan Parties' Information**



#### Exhibit 4.2 Loan Parties' Information

| <u>Name</u>                    | Jurisdiction of Organization | Federal Tax ID # |
|--------------------------------|------------------------------|------------------|
| Casual Male Retail Group, Inc. | Delaware                     | 04-2623104       |
| Designs Apparel, Inc.          | Delaware                     | 02-0525277       |
| Casual Male RBT, LLC           | Delaware                     | 20-1653061       |
| Casual Male RBT (U.K.) LLC     | Delaware                     | 20-1653147       |
| Casual Male CANADA Inc.        | Ontario, Canada              | BN 86224-0074    |
| Capture, LLC                   | Virginia                     | 33-1003155       |
| Casual Male Store, LLC         | Delaware                     | 20-16274